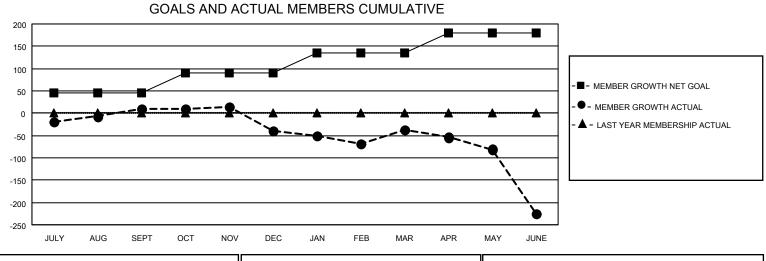

## GAT MONTHLY MEMBERSHIP PROGRESS REPORT

Multiple District 21

Results as of: 6/30/2021

LOCATION: ARIZONA

| Clubs                 |               |           |               | Members               |                           |                         |                                                    |  |  |
|-----------------------|---------------|-----------|---------------|-----------------------|---------------------------|-------------------------|----------------------------------------------------|--|--|
| RESULTS FOR 2020-2021 |               |           |               | RESULTS FOR 2020-2021 |                           |                         |                                                    |  |  |
| QUARTER               | NEW CLUB GOAL | NEW CLUBS | DROPPED CLUBS | QUARTER               | MEMBER GROWTH NET<br>GOAL | MEMBER GROWTH<br>ACTUAL | DROPPED<br>MEMBERS ACTUAL<br>(including transfers) |  |  |
| JULY/AUG/SEPT         | 2             | 1         | 0             | JULY/AUG/SE           |                           | 156                     | 113                                                |  |  |
| OCT/NOV/DEC           | 2             | 2         | 0             | OCT/NOV/DEC           | C 45                      | 121                     | 159                                                |  |  |
| JAN/FEB/MAR           | 3             | 2         | 2             | JAN/FEB/MAR           | 45                        | 183                     | 153                                                |  |  |
| APR/MAY/JUNE          | 2             | 0         | 2             | APR/MAY/JUN           | IE 45                     | 100                     | 279                                                |  |  |